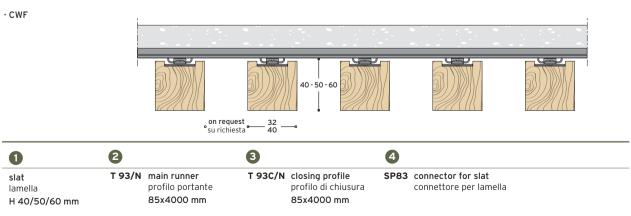

## SOLID WOOD COVERING 504 SYSTEM

SLAT LAMELLA

dimension H 40/50/60 mm L 32/40 mm type SOLID WOOD

#### GRID SYSTEM STRUTTURA

CBI EUROPE > WOOD CEILINGS AND COVERINGS > **SOLID WOOD LAMELLA 302 • 504 SYSTEM** 