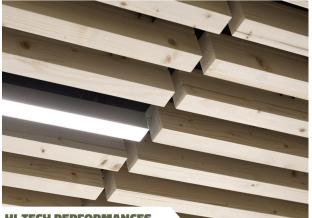

## SOLID WOOD COVERING 504 SYSTEM

SLAT LAMELLA

dimension H 40/50/60 mm L 32/40 mm type SOLID WOOD

#### GRID SYSTEM STRUTTURA

CBI EUROPE > WOOD CEILINGS AND COVERINGS > **SOLID WOOD LAMELLA 302 • 504 SYSTEM** 

**AESTETICH VERSATILITY** 

**HI-TECH PERFORMANCES** 

Modular elements standard or custom made, resistant, durable, easy to handle, simple and quick to install, inspected, certified, eco-friendly. They can be installed in any environment thanks to the architectural elements of great aesthetic versatility.