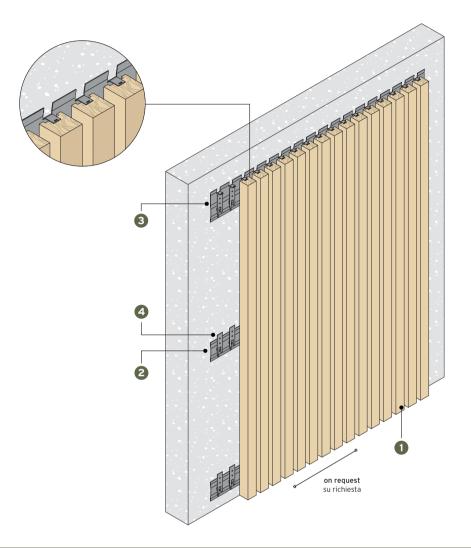

## SOLID WOOD COVERING 504 SYSTEM

SLAT LAMELLA

dimension H 40/50/60 mm L 32/40 mm type SOLID WOOD

#### GRID SYSTEM STRUTTURA

CBI EUROPE > WOOD CEILINGS AND COVERINGS > **SOLID WOOD LAMELLA 302 • 504 SYSTEM** 